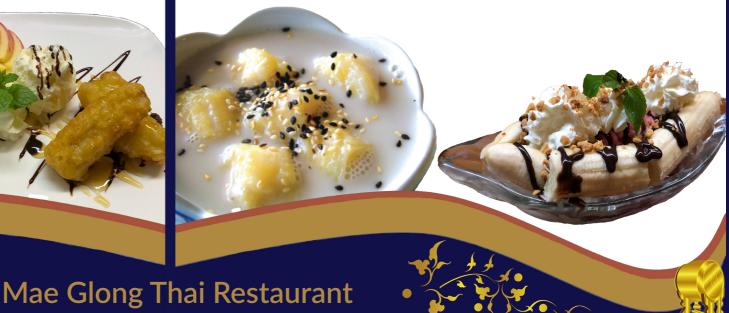

#### **Black Sticky Rice Pudding**

\$ 9.00

Black sticky rice pudding and longan in coconut cream. Sprinkled with sesame seeds and accompanied with a scoop of vanilla ice cream.

Gluy Tod \$ 9.00

Deep fried banana pieces glazed with honey and accompanied with a scoop of vanilla ice cream.

Banana Split \$ 9.00

Half sliced bananas with scoops of vanilla, chocolate and strawberry ice cream in between. Drizzled with topping and sprinkled with crushed peanuts.

Ice Cream Sundae

\$ 8.00

Scoops of vanilla, chocolate and strawberry ice cream served in a tall cup, topped with whipped cream and drizzled with topping.

Gluy Bud Chee

\$ 8.00

Banana pieces cooked in coconut milk and garnished with sesame seeds. Accompanied with a scoop of vanilla ice cream.

Ice Cream on request Flavours available:

1 scoop: \$ 4.00 | 2 scoops: \$ 4.50