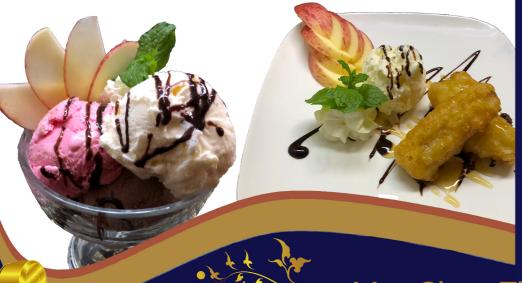

#### **Black Sticky Rice Pudding**

\$ 9.00

Black sticky rice pudding and longan in coconut cream. Sprinkled with sesame seeds and accompanied with a scoop of vanilla ice cream.

Gluy Tod \$ 9.00

Deep fried banana pieces glazed with honey and accompanied with a scoop of vanilla ice cream.

Banana Split \$ 9.00

Half sliced bananas with scoops of vanilla, chocolate and strawberry ice cream in between. Drizzled with topping and sprinkled with crushed peanuts.

Ice Cream Sundae

\$ 8.00

Scoops of vanilla, chocolate and strawberry ice cream served in a tall cup, topped with whipped cream and drizzled with topping.