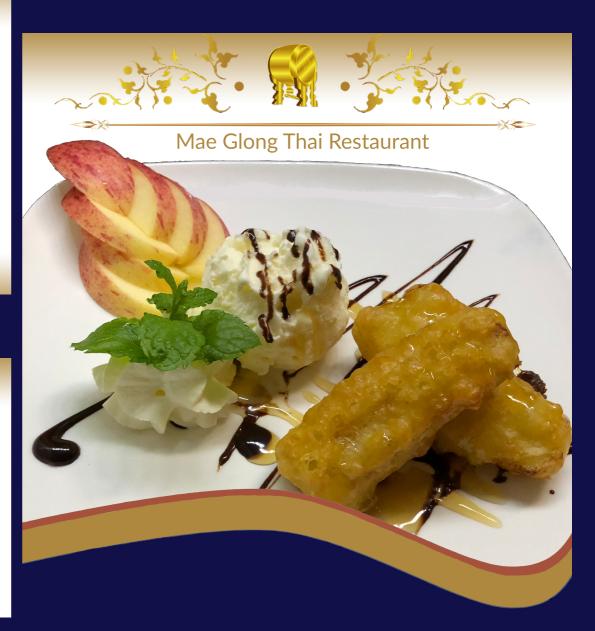

#### **Black Sticky Rice Pudding**

\$ 9.00

Black sticky rice pudding and longan in coconut cream. Sprinkled with sesame seeds and accompanied with a scoop of vanilla ice cream.

Gluy Tod \$ 9.00

Deep fried banana pieces glazed with honey and accompanied with a scoop of vanilla ice cream.